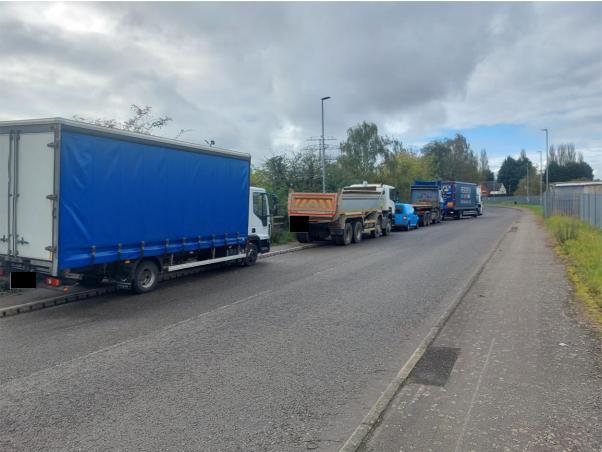

3. The following photographs indicating the extent of the problem were taken in the past three months at Hammonds Way: