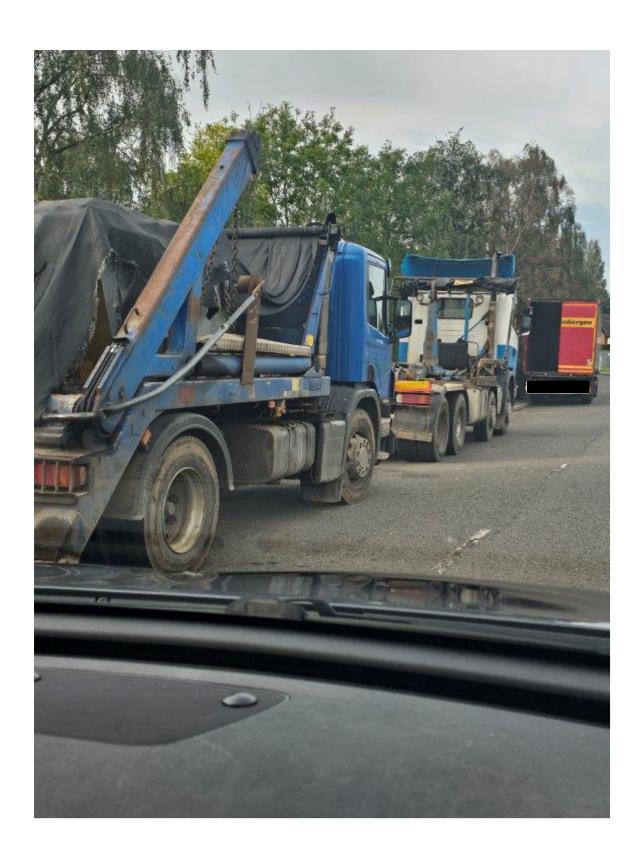

3. The following photographs indicating the extent of the problem were taken in the past three months at Hammonds Way: