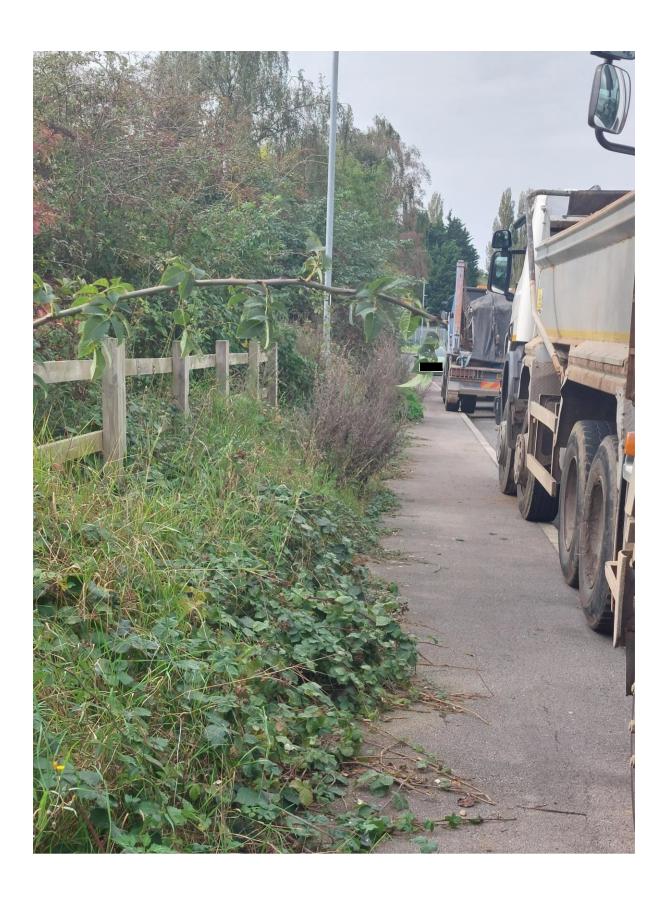

- 1. This update is submitted at the request of the ExA in respect of evidence of HGV fly parking in the Hinckley and Bosworth Borough Council area.
- 2. HGV fly parking currently takes place on Hammonds Way, Brindley Road, The Harrowbrook Industrial Estate:

3. The following photographs indicating the extent of the problem were taken in the past three months at Hammonds Way: