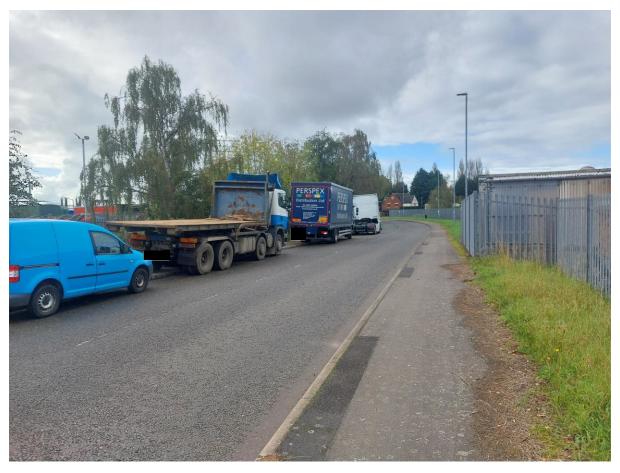

3. The following photographs indicating the extent of the problem were taken in the past three months at Hammonds Way: