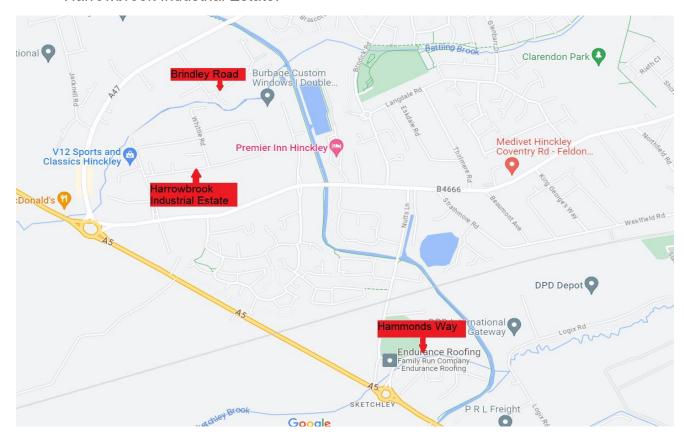

- 1. This update is submitted at the request of the ExA in respect of evidence of HGV fly parking in the Hinckley and Bosworth Borough Council area.
- 2. HGV fly parking currently takes place on Hammonds Way, Brindley Road, The Harrowbrook Industrial Estate:

3. The following photographs indicating the extent of the problem were taken in the past three months at Hammonds Way: