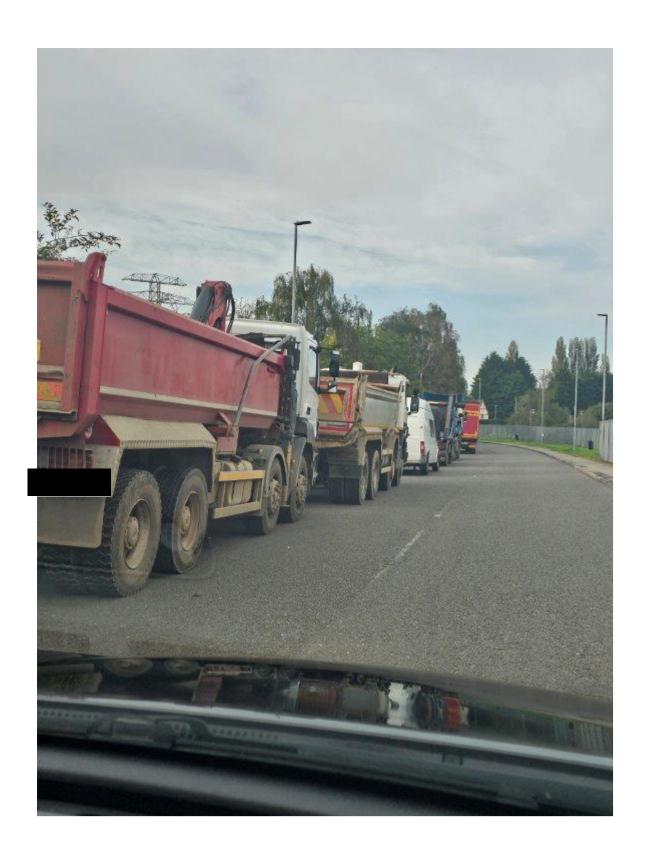

- 1. This update is submitted at the request of the ExA in respect of evidence of HGV fly parking in the Hinckley and Bosworth Borough Council area.
- 2. HGV fly parking currently takes place on Hammonds Way, Brindley Road, The Harrowbrook Industrial Estate:

3. The following photographs indicating the extent of the problem were taken in the past three months at Hammonds Way: